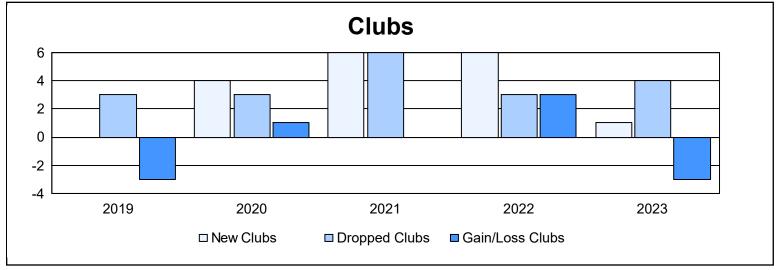

District 351 As of June 2023 Cumulative

| Year      | New<br>Clubs | Dropped<br>Clubs | Gain/<br>Loss<br>Clubs | New<br>Members | Charter<br>Members | Reinstate<br>Members | Transfer<br>Members | Total<br>Member<br>Added | Total<br>Members<br>Dropped | Gain/<br>Loss<br>Members |
|-----------|--------------|------------------|------------------------|----------------|--------------------|----------------------|---------------------|--------------------------|-----------------------------|--------------------------|
| 2018-2019 | 0            | 3                | -3                     | 189            | 15                 | 9                    | 13                  | 226                      | 309                         | -83                      |
| 2019-2020 | 4            | 3                | 1                      | 135            | 131                | 19                   | 20                  | 305                      | 418                         | -113                     |
| 2020-2021 | 6            | 6                | 0                      | 169            | 275                | 61                   | 37                  | 542                      | 586                         | -44                      |
| 2021-2022 | 6            | 3                | 3                      | 232            | 172                | 27                   | 20                  | 451                      | 491                         | -40                      |
| 2022-2023 | 1            | 4                | -3                     | 244            | 51                 | 17                   | 29                  | 341                      | 418                         | -77                      |
| Average   | 3            | 4                | 0                      | 194            | 129                | 27                   | 24                  | 373                      | 444                         | -71                      |