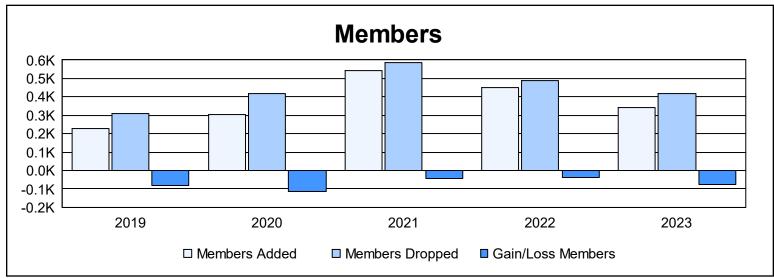

District 351 As of June 2023 Cumulative

| Year      | New<br>Clubs | Dropped<br>Clubs | Gain/<br>Loss<br>Clubs | New<br>Members | Charter<br>Members | Reinstate<br>Members | Transfer<br>Members | Total<br>Member<br>Added | Total<br>Members<br>Dropped | Gain/<br>Loss<br>Members |
|-----------|--------------|------------------|------------------------|----------------|--------------------|----------------------|---------------------|--------------------------|-----------------------------|--------------------------|
| 2018-2019 | 0            | 3                | -3                     | 189            | 15                 | 9                    | 13                  | 226                      | 309                         | -83                      |
| 2019-2020 | 4            | 3                | 1                      | 135            | 131                | 19                   | 20                  | 305                      | 418                         | -113                     |
| 2020-2021 | 6            | 6                | 0                      | 169            | 275                | 61                   | 37                  | 542                      | 586                         | -44                      |
| 2021-2022 | 6            | 3                | 3                      | 232            | 172                | 27                   | 20                  | 451                      | 491                         | -40                      |
| 2022-2023 | 1            | 4                | -3                     | 244            | 51                 | 17                   | 29                  | 341                      | 418                         | -77                      |
| Average   | 3            | 4                | 0                      | 194            | 129                | 27                   | 24                  | 373                      | 444                         | -71                      |